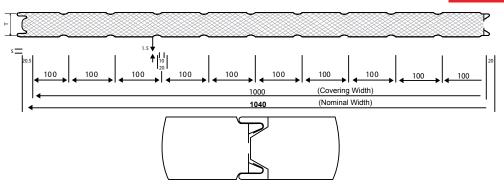

# DANA SINGLE SKIN PROFILE SHEETS

Dana profile sheets offer architects and designers a range of choices for roof and wall cladding such as internal linings, external cladding and for industrial and commercial buildings.

# SINGLE SKIN SHEETS

DSS 35(38)/200

DSS 45/150

DSS 45/250