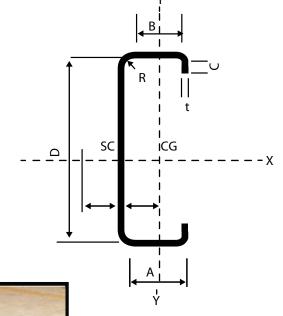

# DANA STEEL C & Z PURLINS

**DANA GROUP** facilities are well equipped for producing Z & C Purlins which are the secondary structural members used to support the roof sheeting and the wall cladding.

Besides being economical to use, the Z & C purlins provide excellent strength to weight ratio. The Z and C Channels are manufactured from galvanized coils conforming to ASTM - A653, SS - Grade 50 with minimum yield strength of 345 MPa. The range of purlins produced varies in depth from 100mm to 450mm and the related thickness varies up to 3mm there by allowing them to cater to large spans.

The flange widths, lip sizes and flange angles of the sections can be set to be manufactured based on individual client needs.

## **BENEFITS OF DANA STEEL PURLINS**

- High strength to weight ratio
- Economical
- Can be used for large spans of up to 11m
- Better quality and finish
- Quick installation
- Custom made to requirement