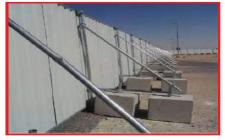

## 1. DISCONTINUOUS CORRUGATED FENCING

In which panel boards of 2mtr x 2mtr are fixed on concrete blocks at every 2mtr intervals and are back supported at the junction

Detailed drawings are submitted to clients for approval before fabrication

# 2. CONTINUOUS CORRUGATED FENCING

In this system the corrugated steel sheets are overlapped such that there is no gap in the fence. It is a continuous stretch of fencing with no gap in the middle or the bottom. Such fencing is usually back - supported at regular intervals of 2.5 mtrs with heavy duty galvanized ERW pipes.