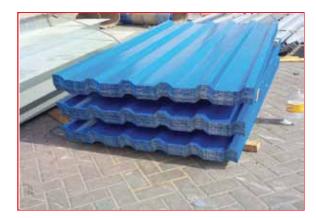

## **Corrugated Roofing Sheets**

Sheets of pre painted hot dipped galvanized steel or aluminium are rolled in roll forming machines to produce a liner corrugated patterns and are cut to required length. Then they are fixed on purlins by means of self tapping screws. Different pitch and depth corrugation patterns can be made as per order.

# DANA SINGLE SKIN PROFILE SHEETS

Dana profile sheets offer architects and designers a range of choices for roof and wall cladding such as internal linings, external cladding and for industrial and commercial buildings.