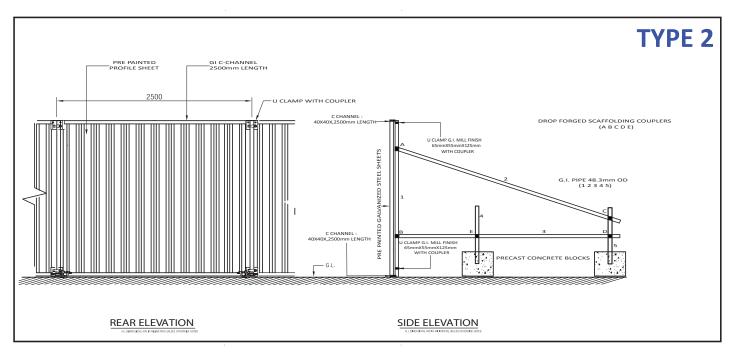

# 2. CONTINUOUS CORRUGATED FENCING

In this system the corrugated steel sheets are overlapped such that there is no gap in the fence. It is a continuous stretch of fencing with no gap in the middle or the bottom. Such fencing is usually back - supported at regular intervals of 2.5 mtrs with heavy duty galvanized ERW pipes.