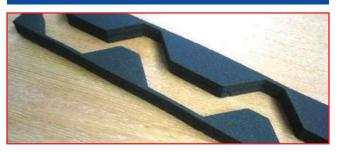

### Sandwich Panels

Sandwich Panels are used majorly in facades, partion wall ceilings, architectural claddings, manufacturing containers, machine coverings, warehouses, power plants cold room and other industrial and commercial places. Sandwich panels consist of two outer metal sheets (steel, aluminium or other) with a stabilizing insulation core.

# **SANDWICH PANELS**

DANA Steel has state of the art facilities with fully automatic lines for making roof (corrugated) and wall (flat) sandwich panels with various insulation materials. The outer surface of the sheets can be flat, corrugated or any specific design. Insulating material can be Polyurethane, Polyisocyanurate, Rock wool. These panels are manufactured by our state-of-the art continous laminators and also supported by our heavy duty discontinous presses.