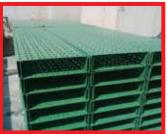

## **Decking Sheets**

Floor decking sheets are manufactured by rolling machines using galvanized steel of thickness 0.70mm - 1.50mm. Floor decking sheet sticks very strongly into the concrete with strong rib and hence provide a very strong structural platform without need of purlin and framing underneath. Roof decking sheets can withstand various types of loads. Greater span are available up to 3.0 meters.