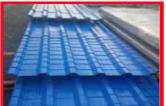

## **Corrugated Roofing Sheets**

Sheets of pre painted hot dipped galvanized steel or aluminium are rolled in roll forming machines to produce a liner corrugated patterns and are cut to required length. Then they are fixed on purlins by means of self tapping screws. Different pitch and depth corrugation patterns can be made as per order.