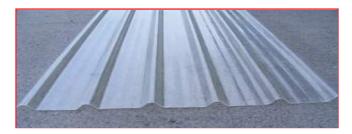

#### **GRP TRANSLUCENT SHEETS**

They are Contact Moulded to any profile using clear UV stabilised Polyester Resins reinforced with Powder Donded "E" Grade fiberglass Mats. The raw materials used are from reputed manufacturers.

Particular care is taken to see there are no air pockets in the laminate and the surface which is not in contact with the Mould is top coated to provide closed surface which increases the life of Transcluscent Sheet.

We use GRP Moulds for manufacturing our Transcluscent Sheets.