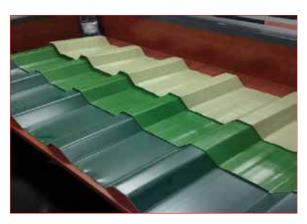

# **SANDWICH PANELS**

DANA Steel has state of the art facilities with fully automatic lines for making roof (corrugated) and wall (flat) sandwich panels with various insulation materials. The outer surface of the sheets can be flat, corrugated or any specific design. Insulating material can be Polyurethane, Polyisocyanurate, Rock wool. These panels are manufactured by our state-of-the art continous laminators and also supported by our heavy duty discontinous presses.

# TYPES OF DANA INSULATED SANDWICH PANELS