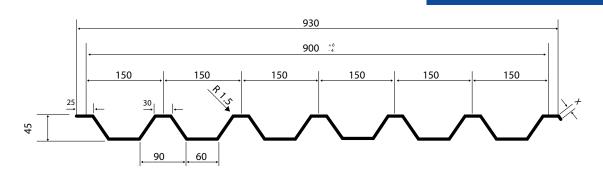

# DANA SINGLE SKIN PROFILE SHEETS

Dana profile sheets offer architects and designers a range of choices for roof and wall cladding such as internal linings, external cladding and for industrial and commercial buildings.

# SINGLE SKIN SHEETS

DSS 35(38)/200

DSS 45/150

DSS 45/250