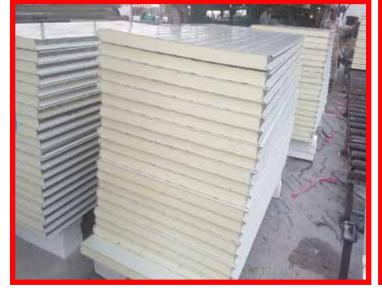

### Sandwich Panels

Sandwich Panels are used majorly in facades, partion wall ceilings, architectural claddings, manufacturing containers, machine coverings, warehouses, power plants cold room and other industrial and commercial places. Sandwich panels consist of two outer metal sheets (steel, aluminium or other) with a stabilizing insulation core.

# **SANDWICH PANELS**

DANA Steel has state of the art facilities with fully automatic lines for making roof (corrugated) and wall (flat) sandwich panels with various insulation materials. The outer surface of the sheets can be flat, corrugated or any specific design. Insulating material can be Polyurethane, Polyisocyanurate, Rock wool. These panels are manufactured by our state-of-the art continous laminators and also supported by our heavy duty discontinous presses.