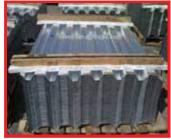

### Sandwich Panels

Sandwich Panels are used majorly in facades, partion wall ceilings, architectural claddings, manufacturing containers, machine coverings, warehouses, power plants cold room and other industrial and commercial places. Sandwich panels consist of two outer metal sheets (steel, aluminium or other) with a stabilizing insulation core.

# **SANDWICH PANELS**

DANA Steel has state of the art facilities with fully automatic lines for making roof (corrugated) and wall (flat) sandwich panels with various insulation materials. The outer surface of the sheets can be flat, corrugated or any specific design. Insulating material can be Polyurethane, Polyisocyanurate, Rock wool. These panels are manufactured by our state-of-the art continous laminators and also supported by our heavy duty discontinous presses.