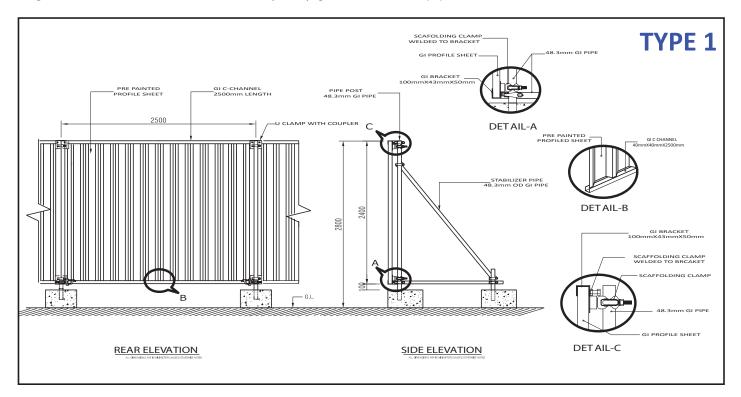

## 1. DISCONTINUOUS CORRUGATED FENCING

In which panel boards of 2mtr x 2mtr are fixed on concrete blocks at every 2mtr intervals and are back supported at the junction

Detailed drawings are submitted to clients for approval before fabrication