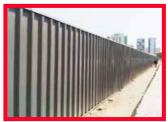

## **Corrugated Perimeter Fencing**

DANA GROUP OF COMPANIES is one of the largest manufacturers of corrugated perimeter fencing in the middle east. We manufacture both Discontinuous & Continuous Corrugated fencing panels as per client requirements for usage in construction sites, schools, playgrounds etc.

# CORRUGATED PERIMETER FENCING

DANA STEEL PROCESSING INDUSTRY LLC fabricates steel fencing and aluminum fencing panels in various metal finishes. Steel fence panels in GI, HDG, Powder coated form are available. Fencing corrugated sheets can be of any color as per customers requirments:- White (RAL 9002), Blue(RAL 5012) Grey (RAL 7031) or any other RAL color.

## 1. DISCONTINUOUS CORRUGATED FENCING

In which panel boards of 2mtr x 2mtr are fixed on concrete blocks at every 2mtr intervals and are back supported at the junction

Detailed drawings are submitted to clients for approval before fabrication

# 2. CONTINUOUS CORRUGATED FENCING

In this system the corrugated steel sheets are overlapped such that there is no gap in the fence. It is a continuous stretch of fencing with no gap in the middle or the bottom. Such fencing is usually back - supported at regular intervals of 2.5 mtrs with heavy duty galvanized ERW pipes.