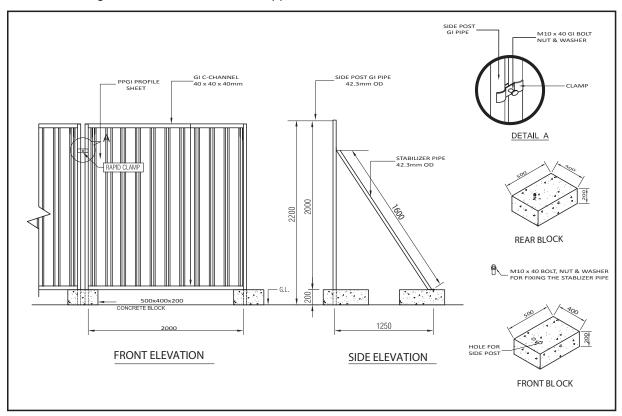

# CORRUGATED PERIMETER FENCING

DANA STEEL PROCESSING INDUSTRY LLC fabricates steel fencing and aluminum fencing panels in various metal finishes. Steel fence panels in GI, HDG, Powder coated form are available. Fencing corrugated sheets can be of any color as per customers requirments:- White (RAL 9002), Blue(RAL 5012) Grey (RAL 7031) or any other RAL color.

## 1. DISCONTINUOUS CORRUGATED FENCING

In which panel boards of 2mtr x 2mtr are fixed on concrete blocks at every 2mtr intervals and are back supported at the junction

Detailed drawings are submitted to clients for approval before fabrication

# 2. CONTINUOUS CORRUGATED FENCING

In this system the corrugated steel sheets are overlapped such that there is no gap in the fence. It is a continuous stretch of fencing with no gap in the middle or the bottom. Such fencing is usually back - supported at regular intervals of 2.5 mtrs with heavy duty galvanized ERW pipes.