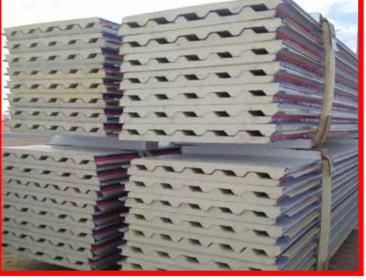

### Sandwich Panels

Sandwich Panels are used majorly in facades, partion wall ceilings, architectural claddings, manufacturing containers, machine coverings, warehouses, power plants cold room and other industrial and commercial places. Sandwich panels consist of two outer metal sheets (steel, aluminium or other) with a stabilizing insulation core.

# **SANDWICH PANELS**

DANA Steel has state of the art facilities with fully automatic lines for making roof (corrugated) and wall (flat) sandwich panels with various insulation materials. The outer surface of the sheets can be flat, corrugated or any specific design. Insulating material can be Polyurethane, Polyisocyanurate, Rock wool. These panels are manufactured by our state-of-the art continous laminators and also supported by our heavy duty discontinous presses.