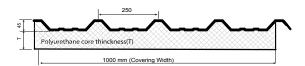

# SINGLE SKIN SHEETS

DSS 35(38)/200

DSS 45/150

DSS 45/250

#### Specifications:-

Aluminium profiled sheet is 0.40mm upto 2.0mm thick alloy A3105 - H16 temper is supplied as standard. However different alloys like (3003,3013,4343,4045,5052,5086,6061,8011 etc) & Tempers (H12, H14, H16, H18, H20, H22, H24, H32, H34, H36, H38 etc) can be supplied on request

Galvanized (GI) & Alu Zinc (AZ) coated steel profile sheets 0.30 to 0.90mm thick as per ASTM A653 for GI & ASTM A792 for Alu Zinc - Alternative grades can be supplied on client request.

The Surface is painted with baked regular modified enamel polyester (RMP), with 5 micron primer and 20 micron coat on the weathering side and 5/7 micron primer on the reverse - PVDF, Silicon, Modified Polyester, Platisol & special coatings are available on client request."