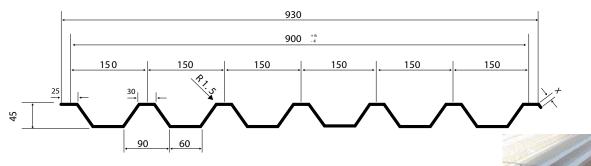

## **Corrugated Roofing Sheets**

Sheets of pre painted hot dipped galvanized steel or aluminium are rolled in roll forming machines to produce a liner corrugated patterns and are cut to required length. Then they are fixed on purlins by means of self tapping screws. Different pitch and depth corrugation patterns can be made as per order.

## **Decking Sheets**

Floor decking sheets are manufactured by rolling machines using galvanized steel of thickness 0.70mm - 1.50mm. Floor decking sheet sticks very strongly into the concrete with strong rib and hence provide a very strong structural platform without need of purlin and framing underneath. Roof decking sheets can withstand various types of loads. Greater span are available up to 3.0 meters.

# DANA SINGLE SKIN PROFILE SHEETS

Dana profile sheets offer architects and designers a range of choices for roof and wall cladding such as internal linings, external cladding and for industrial and commercial buildings.

Designed to exhibit high static characteristics with reduced weight, these sheets guarantee the

optimization of the structure's realisation costs while providing safe working platforms.

The main advantage of profiled sheets are that:

- They are inexpensive
- Allows rapid and rational installation
- Minimum labour required for execution
- Modification or extensions can be done at any time
- Made to site measurement thus eliminating wastage and installation complications
- Easy to dismantle for building transformations

Dana supplies profiled sheets based on chosen customer parameters such as weight, strength, durability, surface finish and color. Our dedicated staff offer the best possible advice for your profiled sheet requirement.