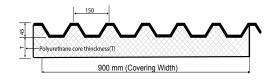

# **SANDWICH PANELS**

DANA Steel has state of the art facilities with fully automatic lines for making roof (corrugated) and wall (flat) sandwich panels with various insulation materials. The outer surface of the sheets can be flat, corrugated or any specific design. Insulating material can be Polyurethane, Polyisocyanurate, Rock wool. These panels are manufactured by our state-of-the art continous laminators and also supported by our heavy duty discontinous presses.

# TYPES OF DANA INSULATED SANDWICH PANELS