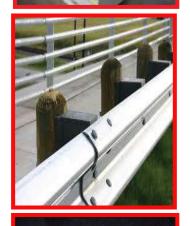

## **Guard Rail (Vehicle Restraint)**

DANA STEEL Processing Industry LLC has manufacturing facilities located at Umm Al Quwain, in the United Arab Emirates. The plant is fully integrated and is designed to be a one stop solution to all engineering systems.

The use of Guard Rail Systems on highways as a safety barrier is quite well known and is popular throughout the world. Millions of kilometers of roads are fitted with these systems to protect the vehicles from skidding away and avert fatal accidents. The Highway Guard Rail System is an ISO 9001 Certified product, with complete range of accessories including Posts, Spacer Blocks, Transition, End pieces