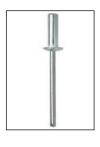

#### **POP BLIND RIVETS**

Sealed type:

99.5% Pure Aluminium

Material composition to BS

1475 A 199.5

Mandrel: Aluminium (A)

PD 68A 48 x 11.4mm

Tensile 1060N

Strength (240lbf)

Shear 1060 N

Strength (240lbf)