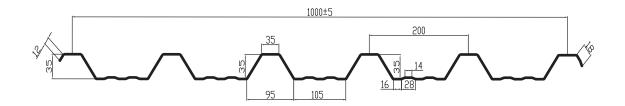

# SINGLE SKIN SHEETS

DSS 35(38)/200

DSS 45/150

DSS 45/250

#### Specifications:-

Aluminium profiled sheet is 0.40mm upto 2.0mm thick alloy A3105 - H16 temper is supplied as standard. However different alloys like (3003,3013,4343,4045,5052,5086,6061,8011 etc) & Tempers (H12, H14, H16, H18, H20, H22, H24, H32, H34, H36, H38 etc) can be supplied on request

Galvanized (GI) & Alu Zinc (AZ) coated steel profile sheets 0.30 to 0.90mm thick as per ASTM A653 for GI & ASTM A792 for Alu Zinc - Alternative grades can be supplied on client request.

The Surface is painted with baked regular modified enamel polyester (RMP), with 5 micron primer and 20 micron coat on the weathering side and 5/7 micron primer on the reverse - PVDF, Silicon, Modified Polyester, Platisol & special coatings are available on client request."