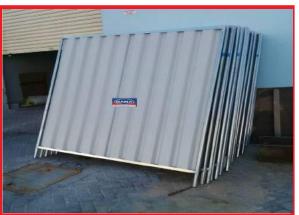

# CORRUGATED PERIMETER FENCING

DANA STEEL PROCESSING INDUSTRY LLC fabricates steel fencing and aluminum fencing panels in various metal finishes. Steel fence panels in GI, HDG, Powder coated form are available. Fencing corrugated sheets can be of any color as per customers requirments:- White (RAL 9002), Blue(RAL 5012) Grey (RAL 7031) or any other RAL color.

## 1. DISCONTINUOUS CORRUGATED FENCING

In which panel boards of 2mtr x 2mtr are fixed on concrete blocks at every 2mtr intervals and are back supported at the junction

Detailed drawings are submitted to clients for approval before fabrication

# 2. CONTINUOUS CORRUGATED FENCING

In this system the corrugated steel sheets are overlapped such that there is no gap in the fence. It is a continuous stretch of fencing with no gap in the middle or the bottom. Such fencing is usually back - supported at regular intervals of 2.5 mtrs with heavy duty galvanized ERW pipes.