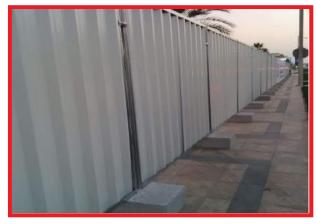

# CORRUGATED PERIMETER FENCING

DANA STEEL PROCESSING INDUSTRY LLC fabricates steel fencing and aluminum fencing panels in various metal finishes. Steel fence panels in GI, HDG, Powder coated form are available. Fencing corrugated sheets can be of any color as per customers requirments:- White (RAL 9002), Blue(RAL 5012) Grey (RAL 7031) or any other RAL color.

## 1. DISCONTINUOUS CORRUGATED FENCING

In which panel boards of 2mtr x 2mtr are fixed on concrete blocks at every 2mtr intervals and are back supported at the junction

Detailed drawings are submitted to clients for approval before fabrication

# 2. CONTINUOUS CORRUGATED FENCING

In this system the corrugated steel sheets are overlapped such that there is no gap in the fence. It is a continuous stretch of fencing with no gap in the middle or the bottom. Such fencing is usually back - supported at regular intervals of 2.5 mtrs with heavy duty galvanized ERW pipes.