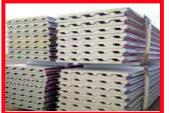

### Sandwich Panels

Sandwich Panels are used majorly in facades, partion wall ceilings, architectural claddings, manufacturing containers, machine coverings, warehouses, power plants cold room and other industrial and commercial places. Sandwich panels consist of two outer metal sheets (steel, aluminium or other) with a stabilizing insulation core.

# **SANDWICH PANELS**

DANA Steel has state of the art facilities with fully automatic lines for making roof (corrugated) and wall (flat) sandwich panels with various insulation materials. The outer surface of the sheets can be flat, corrugated or any specific design. Insulating material can be Polyurethane, Polyisocyanurate, Rock wool. These panels are manufactured by our state-of-the art continous laminators and also supported by our heavy duty discontinous presses.