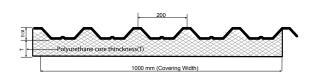

# **SANDWICH PANELS**

DANA Steel has state of the art facilities with fully automatic lines for making roof (corrugated) and wall (flat) sandwich panels with various insulation materials. The outer surface of the sheets can be flat, corrugated or any specific design. Insulating material can be Polyurethane, Polyisocyanurate, Rock wool. These panels are manufactured by our state-of-the art continous laminators and also supported by our heavy duty discontinous presses.

# DCP 35(38) / 200

T:- 40mm / 50mm / 70mm / 100mm

## DCP 45 / 250

T:- 40mm / 50mm / 70mm / 100mm

## DCP 45 / 150

T:- 40mm / 50mm / 70mm / 100mm