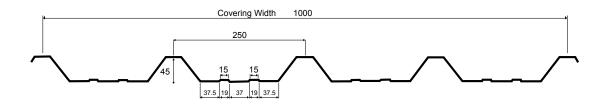

high static characteristics with reduced weight, these sheets guarantee the

optimization of the structure's realisation costs while providing safe working platforms.

The main advantage of profiled sheets are that:

- They are inexpensive
- Allows rapid and rational installation
- Minimum labour required for execution
- Modification or extensions can be done at any time
- Made to site measurement thus eliminating wastage and installation complications
- Easy to dismantle for building transformations

Dana supplies profiled sheets based on chosen customer parameters such as weight, strength, durability, surface finish and color. Our dedicated staff offer the best possible advice for your profiled sheet requirement.









# SINGLE SKIN SHEETS

DSS 35(38)/200



DSS 45/150



DSS 45/250



#### Specifications:-

Aluminium profiled sheet is 0.40mm upto 2.0mm thick alloy A3105 - H16 temper is supplied as standard. However different alloys like (3003,3013,4343,4045,5052,5086,6061,8011 etc) & Tempers (H12, H14, H16, H18, H20, H22, H24, H32, H34, H36, H38 etc) can be supplied on request

Galvanized (GI) & Alu Zinc (AZ) coated steel profile sheets 0.30 to 0.90mm thick as per ASTM A653 for GI & ASTM A792 for Alu Zinc - Alternative grades can be supplied on client request.

The Surface is painted with baked regular modified enamel polyester (RMP), with 5 micron primer and 20 micron coat on the weathering side and 5/7 micron primer on the reverse - PVDF, Silicon, Modified Polyester, Platisol & special coatings are available on client request."

# **DECKING SHEETS**



DSD 75/305 De