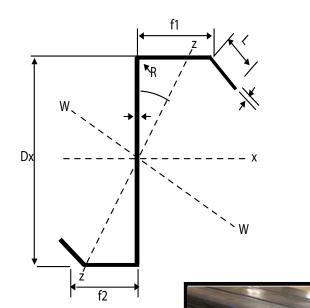

# DANA STEEL C & Z PURLINS

**DANA GROUP** facilities are well equipped for producing Z & C Purlins which are the secondary structural members used to support the roof sheeting and the wall cladding.

Besides being economical to use, the Z & C purlins provide excellent strength to weight ratio. The Z and C Channels are manufactured from galvanized coils conforming to ASTM - A653, SS - Grade 50 with minimum yield strength of 345 MPa. The range of purlins produced varies in depth from 100mm to 450mm and the related thickness varies up to 3mm there by allowing them to cater to large spans.

The flange widths, lip sizes and flange angles of the sections can be set to be manufactured based on individual client needs.

## **BENEFITS OF DANA STEEL PURLINS**

- High strength to weight ratio
- Economical
- Can be used for large spans of up to 11m
- Better quality and finish
- Quick installation
- Custom made to requirement