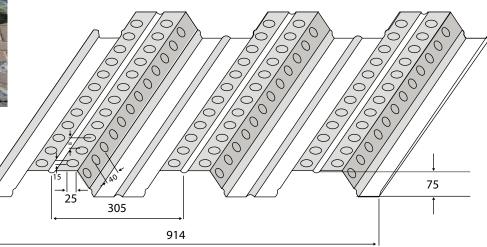

# **DECKING SHEETS**

DSD 75/305 Decking Sheets

## DSD 45/150 Decking Sheets

# **Material Specification**

- A Galvanized and Color Coated Steel of thickness 0.7mm to 1.5mm conforming to EN 10147 S350 GD/FeE 350G / ASTM A653, SS,GR.50
- B Hot dip galvanized with G90 or Z275 coating
- C Yield Strength≥350 N/mm<sup>2</sup>