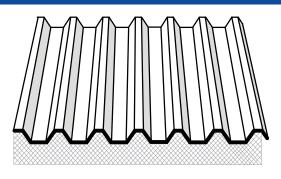

## **Corrugated Roofing Sheets**

Sheets of pre painted hot dipped galvanized steel or aluminium are rolled in roll forming machines to produce a liner corrugated patterns and are cut to required length. Then they are fixed on purlins by means of self tapping screws. Different pitch and depth corrugation patterns can be made as per order.