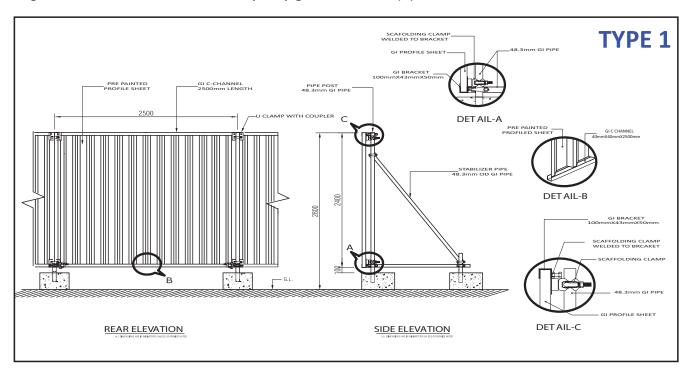

## 2. CONTINUOUS CORRUGATED FENCING

In this system the corrugated steel sheets are overlapped such that there is no gap in the fence. It is a continuous stretch of fencing with no gap in the middle or the bottom. Such fencing is usually back - supported at regular intervals of 2.5 mtrs with heavy duty galvanized ERW pipes.