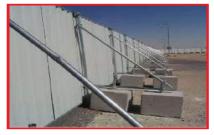

## 2. CONTINUOUS CORRUGATED FENCING

In this system the corrugated steel sheets are overlapped such that there is no gap in the fence. It is a continuous stretch of fencing with no gap in the middle or the bottom. Such fencing is usually back - supported at regular intervals of 2.5 mtrs with heavy duty galvanized ERW pipes.