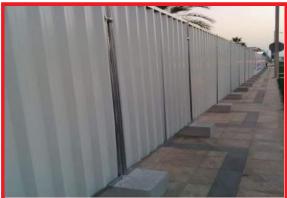

## 1. DISCONTINUOUS CORRUGATED FENCING

In which panel boards of 2mtr x 2mtr are fixed on concrete blocks at every 2mtr intervals and are back supported at the junction

Detailed drawings are submitted to clients for approval before fabrication

## 2. CONTINUOUS CORRUGATED FENCING

In this system the corrugated steel sheets are overlapped such that there is no gap in the fence. It is a continuous stretch of fencing with no gap in the middle or the bottom. Such fencing is usually back - supported at regular intervals of 2.5 mtrs with heavy duty galvanized ERW pipes.