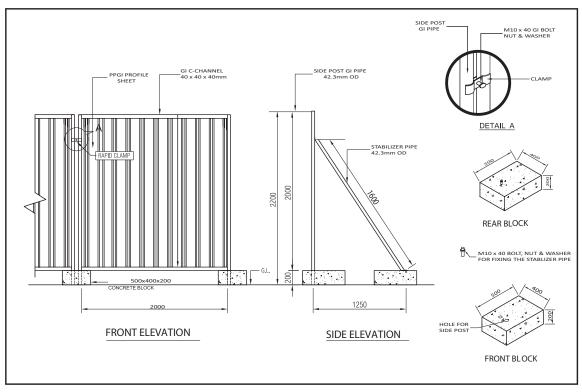

## 1. DISCONTINUOUS CORRUGATED FENCING

In which panel boards of 2mtr x 2mtr are fixed on concrete blocks at every 2mtr intervals and are back supported at the junction

Detailed drawings are submitted to clients for approval before fabrication