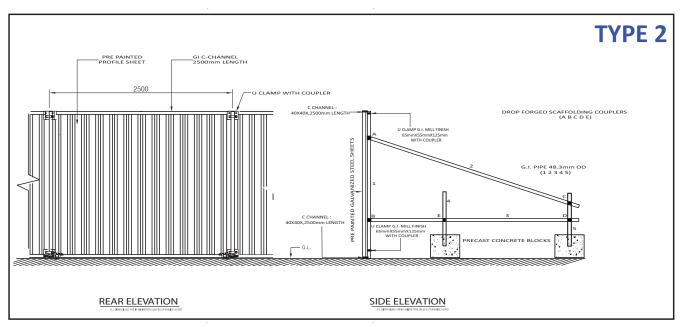

## 2. CONTINUOUS CORRUGATED FENCING

In this system the corrugated steel sheets are overlapped such that there is no gap in the fence. It is a continuous stretch of fencing with no gap in the middle or the bottom. Such fencing is usually back - supported at regular intervals of 2.5 mtrs with heavy duty galvanized ERW pipes.