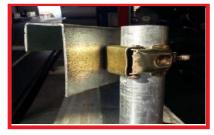

## 2. CONTINUOUS CORRUGATED FENCING

In this system the corrugated steel sheets are overlapped such that there is no gap in the fence. It is a continuous stretch of fencing with no gap in the middle or the bottom. Such fencing is usually back - supported at regular intervals of 2.5 mtrs with heavy duty galvanized ERW pipes.